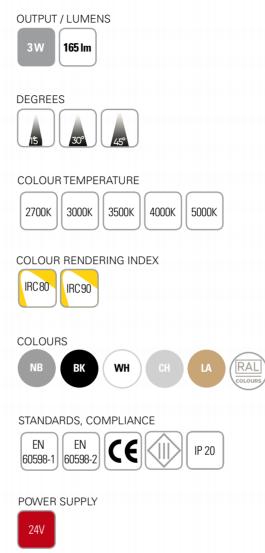

# SPECIFICATIONS

Includes a calibrator that mechanically adjusts its individual intensity on a scale from 5 to 100 percent. Piccolo Track colours: black or white.

(mm)

Attached by simple magnetic contact to a track equipped with low voltage conductors, this minispot is extremely easy to install, position, move, and replace. This Piccolo minispot has a magnetic ball joint and provides high-efficiency precision lighting. It is particularly popular among commercial architects and stage designers for its high-precision, high-intensity luminous flux, elegant design, and small size. It offers fully flexible lighting and a wide choice of optical characteristics, colour temperatures, and finishes, and can therefore be installed in multiple configurations.

SPECIFICATIONS

Includes a calibrator that mechanically adjusts its individual intensity on a scale from 5 to 100 percent. Piccolo Track colours: black or white.

Attached by simple magnetic contact to a track equipped with low voltage conductors, this minispot is extremely easy to install, position, move, and replace. This Piccolo minispot has a magnetic ball joint and provides high-efficiency precision lighting. It is particularly popular among commercial architects and stage designers for its high-precision, high-intensity luminous flux, elegant design, and small size. It offers fully flexible lighting and a wide choice of optical characteristics, colour temperatures, and finishes, and can therefore be installed in multiple configurations. OUTPUT / LUMENS

COLOUR RENDERING INDEX

STANDARDS, COMPLIANCE

POWER SUPPLY

SPECIFICATIONS

Includes a calibrator that mechanically adjusts its individual intensity on a scale from 5 to 100 percent. Piccolo Track colours: black or white.

# COLOURS BK WH

SPECIFICATIONS Track can be sized to the nearest centimetre.