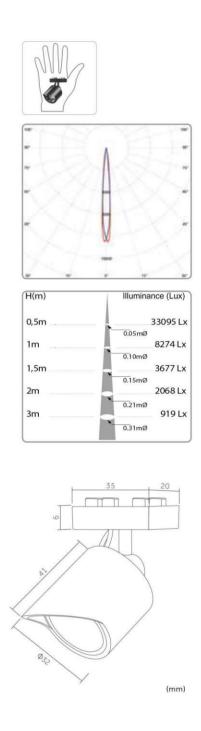

# SPECIFICATIONS

Includes a calibrator that mechanically adjusts its individual intensity on a scale from 5 to 100 percent. Piccolo Track colours: black or white.

(mm)

Attached by simple magnetic contact to a track equipped with low voltage conductors, this minispot is extremely easy to install, position, move, and replace. This Piccolo minispot has a magnetic ball joint and provides high-efficiency precision lighting. It is particularly popular among commercial architects and stage designers for its high-precision, high-intensity luminous flux, elegant design, and small size. It offers fully flexible lighting and a wide choice of optical characteristics, colour temperatures, and finishes, and can therefore be installed in multiple configurations.

SPECIFICATIONS

Includes a calibrator that mechanically adjusts its individual intensity on a scale from 5 to 100 percent. Piccolo Track colours: black or white.

Attached by simple magnetic contact to a track equipped with low voltage conductors, this minispot is extremely easy to install, position, move, and replace. This Piccolo minispot has a magnetic ball joint and provides high-efficiency precision lighting. It is particularly popular among commercial architects and stage designers for its high-precision, high-intensity luminous flux, elegant design, and small size. It offers fully flexible lighting and a wide choice of optical characteristics, colour temperatures, and finishes, and can therefore be installed in multiple configurations. OUTPUT / LUMENS