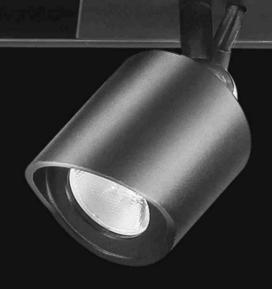

# Mini Magnetic track light

Attached by simple magnetic contact to a track equipped with low voltage conductors, this minispot is extremely easy to install, position, move, and replace. This Piccolo minispot has a magnetic ball joint and provides high-efficiency precision lighting. It is particularly popular among commercial architects and stage designers for its high-precision, high-intensity luminous flux, elegant design, and small size. It offers fully flexible lighting and a wide choice of optical characteristics, colour temperatures, and finishes, and can therefore be installed in multiple configurations.

# SPECIFICATIONS

Includes a calibrator that mechanically adjusts its individual intensity on a scale from 5 to 100 percent. Piccolo Track colours: black or white.

(mm)

Attached by simple magnetic contact to a track equipped with low voltage conductors, this minispot is extremely easy to install, position, move, and replace. This Piccolo minispot has a magnetic ball joint and provides high-efficiency precision lighting. It is particularly popular among commercial architects and stage designers for its high-precision, high-intensity luminous flux, elegant design, and small size. It offers fully flexible lighting and a wide choice of optical characteristics, colour temperatures, and finishes, and can therefore be installed in multiple configurations.