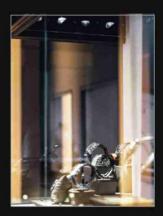

# Mini Magnetic track light

Attached by simple magnetic contact to a track equipped with low voltage conductors, this minispot is extremely easy to install, position, move, and replace. This Piccolo minispot has a magnetic ball joint and provides high-efficiency precision lighting. It is particularly popular among commercial architects and stage designers for its high-precision, high-intensity luminous flux, elegant design, and small size. It offers fully flexible lighting and a wide choice of optical characteristics, colour temperatures, and finishes, and can therefore be installed in multiple configurations.

# Ref: RA001-A

Piccolo Track is remarkable for its technology, and for its ease of fitting and use. This 24-volt track uses low-voltage conductors to power a wide range of LED light sources throughout its length, such as the Micro C Piccolo, Mini C Piccolo, Spot C Piccolo, Spot C5 Piccolo, and Spot L5 Piccolo. It uses a simple conducting magnetic fixing. This practical, high-tech solution can be configured to suit your needs. In fact the possibilities are endless, depending on the type and length of the track, the spot models chosen and their number, the type of lighting characteristics and the finish. There's an extremely wide range of applications, too.