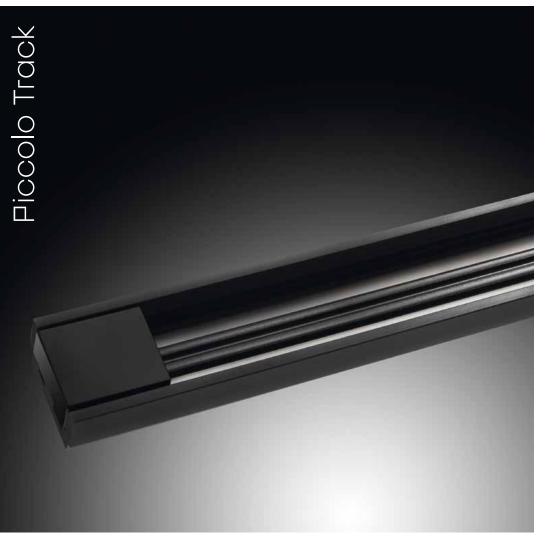

# Mini Magnetic track light

Attached by simple magnetic contact to a track equipped with low voltage conductors, this minispot is extremely easy to install, position, move, and replace. This Piccolo minispot has a magnetic ball joint and provides high-efficiency precision lighting. It is particularly popular among commercial architects and stage designers for its high-precision, high-intensity luminous flux, elegant design, and small size. It offers fully flexible lighting and a wide choice of optical characteristics, colour temperatures, and finishes, and can therefore be installed in multiple configurations.

# Ref: RA001-A

Piccolo Track is remarkable for its technology, and for its ease of fitting and use. This 24-volt track uses low-voltage conductors to power a wide range of LED light sources throughout its length, such as the Micro C Piccolo, Mini C Piccolo, Spot C Piccolo, Spot C5 Piccolo, and Spot L5 Piccolo. It uses a simple conducting magnetic fixing. This practical, high-tech solution can be configured to suit your needs. In fact the possibilities are endless, depending on the type and length of the track, the spot models chosen and their number, the type of lighting characteristics and the finish. There's an extremely wide range of applications, too.