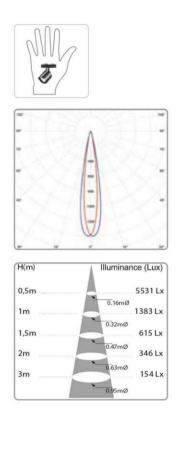

Track colours: black or white.





(mm)



Attached by simple magnetic contact to a track equipped with low voltage conductors, this minispot is extremely easy to install, position, move, and replace. This Piccolo minispot has a magnetic ball joint and provides high-efficiency precision lighting. It is particularly popular among commercial architects and stage designers for its high-precision, high-intensity luminous flux, elegant design, and small size. It offers fully flexible lighting and a wide choice of optical characteristics, colour temperatures, and finishes, and can therefore be installed in multiple configurations.



SPECIFICATIONS

Includes a calibrator that mechanically adjusts its individual intensity on a scale from 5 to 100 percent. Piccolo Track colours: black or white.







Attached by simple magnetic contact to a track equipped with low voltage conductors, this minispot is extremely easy to install, position, move, and replace. This Piccolo minispot has a magnetic ball joint and provides high-efficiency precision lighting. It is particularly popular among commercial architects and stage designers for its high-precision, high-intensity luminous flux, elegant design, and small size. It offers fully flexible lighting and a wide choice of optical characteristics, colour temperatures, and finishes, and can therefore be installed in multiple configurations. OUTPUT / LUMENS





COLOUR RENDERING INDEX



STANDARDS, COMPLIANCE



POWER SUPPLY



SPECIFICATIONS

Includes a calibrator that mechanically adjusts its individual intensity on a scale from 5 to 100 pe