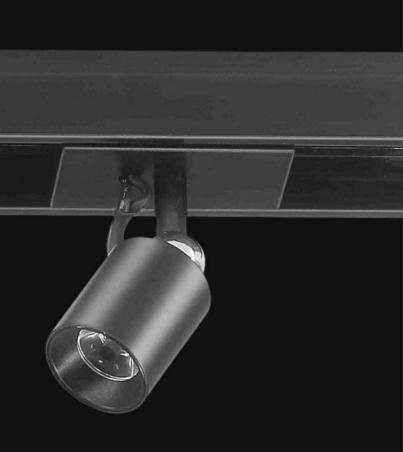

# Mini Magnetic track light

Attached by simple magnetic contact to a track equipped with low voltage conductors, this minispot is extremely easy to install, position, move, and replace. This Piccolo minispot has a magnetic ball joint and provides high-efficiency precision lighting. It is particularly popular among commercial architects and stage designers for its high-precision, high-intensity luminous flux, elegant design, and small size. It offers fully flexible lighting and a wide choice of optical characteristics, colour temperatures, and finishes, and can therefore be installed in multiple configurations.

# SPECIFICATIONS

Includes a calibrator that mechanically adjusts its individual intensity on a scale from 5 to 100 percent. Piccolo Track colours: black or white.

(mm)

Attached by simple magnetic contact to a track equipped with low voltage conductors, this minispot is extremely easy to install, position, move, and replace. This Piccolo minispot has a magnetic ball joint and provides high-efficiency precision lighting. It is particularly popular among commercial architects and stage designers for its high-precision, high-intensity luminous flux, elegant design, and small size. It offers fully flexible lighting and a wide choice of optical characteristics, colour temperatures, and finishes, and can therefore be installed in multiple configurations.