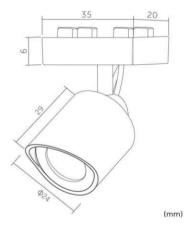

# SPECIFICATIONS

Includes a calibrator that mechanically adjusts its individual intensity on a scale from 5 to 100 percent. Piccolo Track colours: black or white.

(mm)

Attached by simple magnetic contact to a track equipped with low voltage conductors, this minispot is extremely easy to install, position, move, and replace. This Piccolo minispot has a magnetic ball joint and provides high-efficiency precision lighting. It is particularly popular among commercial architects and stage designers for its high-precision, high-intensity luminous flux, elegant design, and small size. It offers fully flexible lighting and a wide choice of optical characteristics, colour temperatures, and finishes, and can therefore be installed in multiple configurations.

SPECIFICATIONS

Includes a calibrator that mechanically adjusts its individual intensity on a scale from 5 to 100 percent. Piccolo Track colours: black or white.

Attached by simple magnetic contact to a track equipped with low voltage conductors, this minispot is extremely easy to install, position, move, and replace. This Piccolo minispot has a magnetic ball joint and provides high-efficiency precision lighting. It is particularly popular among commercial architects and stage designers for its high-precision, high-intensity luminous flux, elegant design, and small size. It offers fully flexible lighting and a wide choice of optical characteristics, colour temperatures, and finishes, and can therefore be installed in multiple configurations. OUTPUT / LUMENS

# COLOURS BK WH

SPECIFICATIONS Track can be sized to the nearest centimetre.