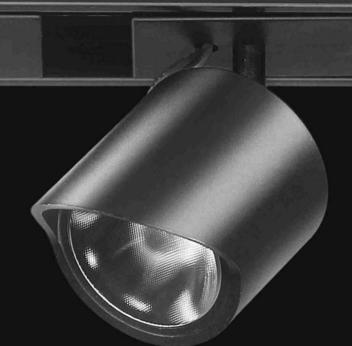

# Mini Magnetic track light

Attached by simple magnetic contact to a track equipped with low voltage conductors, this minispot is extremely easy to install, position, move, and replace. This Piccolo minispot has a magnetic ball joint and provides high-efficiency precision lighting. It is particularly popular among commercial architects and stage designers for its high-precision, high-intensity luminous flux, elegant design, and small size. It offers fully flexible lighting and a wide choice of optical characteristics, colour temperatures, and finishes, and can therefore be installed in multiple configurations.

# SPECIFICATIONS

Includes a calibrator that mechanically adjusts its individual intensity on a scale from 5 to 100 percent. Piccolo Track colours: black or white.

(mm)

Attached by simple magnetic contact to a track equipped with low voltage conductors, this minispot is extremely easy to install, position, move, and replace. This Piccolo minispot has a magnetic ball joint and provides high-efficiency precision lighting. It is particularly popular among commercial architects and stage designers for its high-precision, high-intensity luminous flux, elegant design, and small size. It offers fully flexible lighting and a wide choice of optical characteristics, colour temperatures, and finishes, and can therefore be installed in multiple configurations.