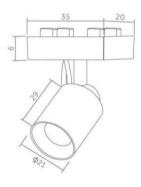

# SPECIFICATIONS

Includes a calibrator that mechanically adjusts its individual intensity on a scale from 5 to 100 percent. Piccolo Track colours: black or white.

(mm)

Attached by simple magnetic contact to a track equipped with low voltage conductors, this minispot is extremely easy to install, position, move, and replace. This Piccolo minispot has a magnetic ball joint and provides high-efficiency precision lighting. It is particularly popular among commercial architects and stage designers for its high-precision, high-intensity luminous flux, elegant design, and small size. It offers fully flexible lighting and a wide choice of optical characteristics, colour temperatures, and finishes, and can therefore be installed in multiple configurations.

SPECIFICATIONS

Includes a calibrator that mechanically adjusts its individual intensity on a scale from 5 to 100 percent. Piccolo Track colours: black or white.

Attached by simple magnetic contact to a track equipped with low voltage conductors, this minispot is extremely easy to install, position, move, and replace. This Piccolo minispot has a magnetic ball joint and provides high-efficiency precision lighting. It is particularly popular among commercial architects and stage designers for its high-precision, high-intensity luminous flux, elegant design, and small size. It offers fully flexible lighting and a wide choice of optical characteristics, colour temperatures, and finishes, and can therefore be installed in multiple configurations. OUTPUT / LUMENS

# COLOURS BK WH

SPECIFICATIONS Track can be sized to the nearest centimetre.