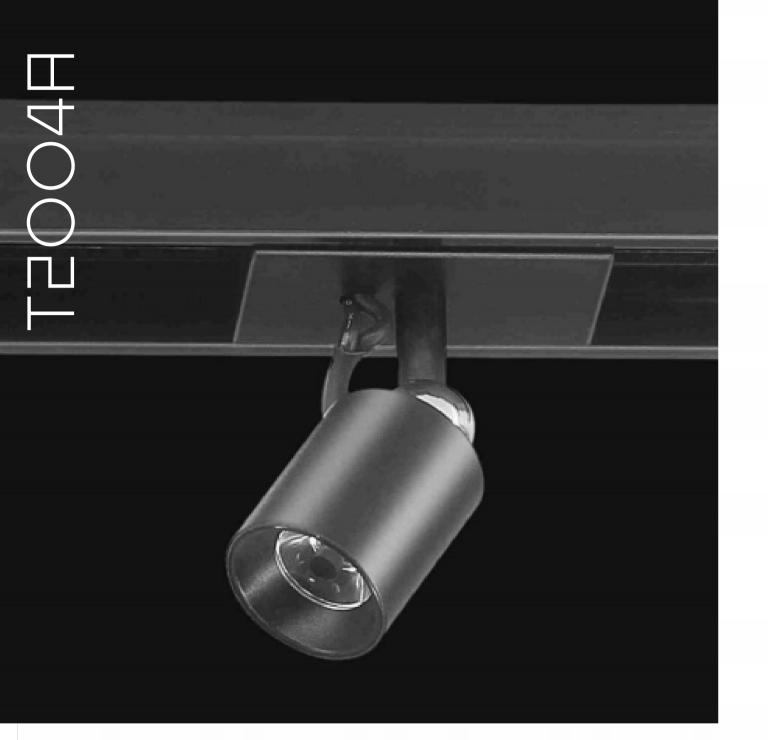

# SPECIFICATIONS

Includes a calibrator that mechanically adjusts its individual intensity on a scale from 5 to 100 percent. Piccolo Track colours: black or white.

(mm)

Attached by simple magnetic contact to a track equipped with low voltage conductors, this minispot is extremely easy to install, position, move, and replace. This Piccolo minispot has a magnetic ball joint and provides high-efficiency precision lighting. It is particularly popular among commercial architects and stage designers for its high-precision, high-intensity luminous flux, elegant design, and small size. It offers fully flexible lighting and a wide choice of optical characteristics, colour temperatures, and finishes, and can therefore be installed in multiple configurations.

SPECIFICATIONS

Includes a calibrator that mechanically adjusts its individual intensity on a scale from 5 to 100 percent. Piccolo Track colours: black or white.

Attached by simple magnetic contact to a track equipped with low voltage conductors, this minispot is extremely easy to install, position, move, and replace. This Piccolo minispot has a magnetic ball joint and provides high-efficiency precision lighting. It is particularly popular among commercial architects and stage designers for its high-precision, high-intensity luminous flux, elegant design, and small size. It offers fully flexible lighting and a wide choice of optical characteristics, colour temperatures, and finishes, and can therefore be installed in multiple configurations. OUTPUT / LUMENS

# COLOURS BK WH

SPECIFICATIONS Track can be sized to the nearest centimetre.