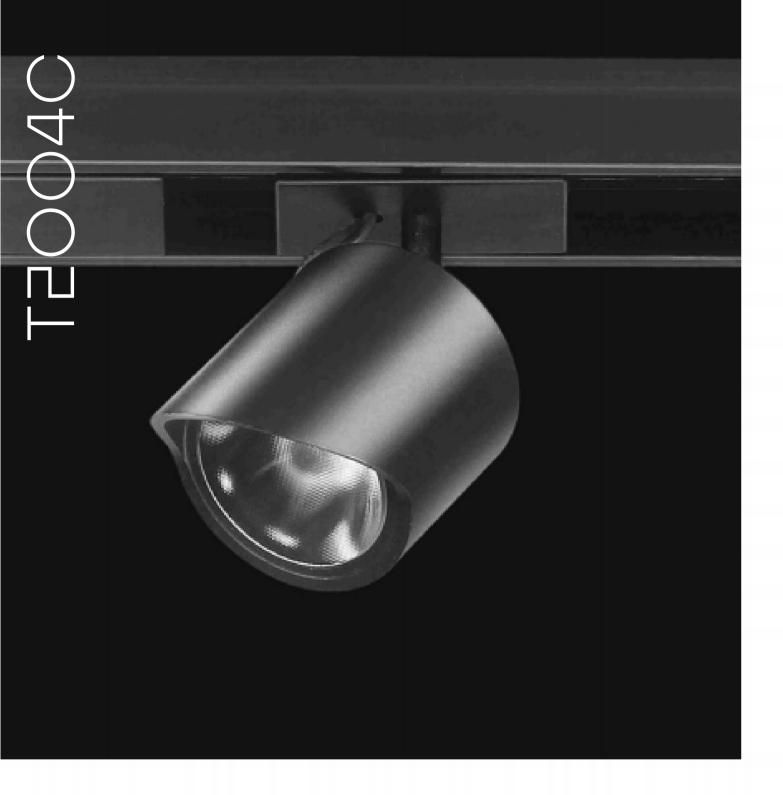

# Mini Magnetic track light

Attached by simple magnetic contact to a track equipped with low voltage conductors, this minispot is extremely easy to install, position, move, and replace. This Piccolo minispot has a magnetic ball joint and provides high-efficiency precision lighting. It is particularly popular among commercial architects and stage designers for its high-precision, high-intensity luminous flux, elegant design, and small size. It offers fully flexible lighting and a wide choice of optical characteristics, colour temperatures, and finishes, and can therefore be installed in multiple configurations.

# Ref: RA001-A

Piccolo Track is remarkable for its technology, and for its ease of fitting and use. This 24-volt track uses low-voltage conductors to power a wide range of LED light sources throughout its length, such as the Micro C Piccolo, Mini C Piccolo, Spot C Piccolo, Spot C5 Piccolo, and Spot L5 Piccolo. It uses a simple conducting magnetic fixing. This practical, high-tech solution can be configured to suit your needs. In fact the possibilities are endless, depending on the type and length of the track, the spot models chosen and their number, the type of lighting characteristics and the finish. There's an extremely wide range of applications, too.