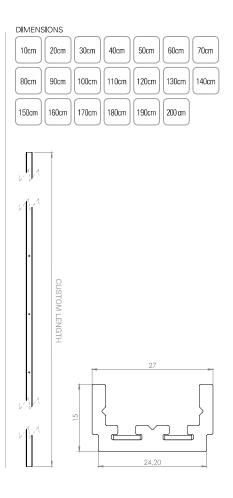

ion, move, and replace. This Piccolo minispot has a magnetic ball joint and provides high-efficiency precision lighting. It is particularly popular among commercial architects and stage designers for its high-precision, high-intensity luminous flux, elegant design, and small size. It offers fully flexible lighting and a wide choice of optical characteristics, colour temperatures, and finishes, and can therefore be installed in multiple configurations. OUTPUT / LUMENS





COLOUR RENDERING INDEX



STANDARDS, COMPLIANCE



POWER SUPPLY



SPECIFICATIONS

Includes a calibrator that mechanically adjusts its individual intensity on a scale from 5 to 100 percent. Piccolo Track colours: black or white.









# COLOURS BK WH







SPECIFICATIONS Track can be sized to the nearest centimetre.



### ACCESSORIES

| ACRA001COBALIMBK200 | Piccolo Track power unit, black, with 200 cm of cable                      |
|---------------------|----------------------------------------------------------------------------|
| ACRA001COBALIMWH200 | Piccolo Track power unit, white, with 200 cm of cable                      |
| ACRA001COJONCTWH005 | Set of two Piccolo Track junction boxes, white, connected by 5 cm of cable |
| ACRA001COJONCTWH005 | Set of two Piccolo Track junction boxes, black, connected by 5 cm of cable |
| ACRA001FIEMBOUBKXXX | Piccolo Track endpiece, black                                              |
| ACRA001FIEMBOUWHXXX | Piccolo Track endpiece, white                                              |
| ACRA001FICAPOTBKXXX | Piccolo Track cap, black,