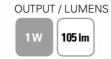

SPECIFICATIONS

Includes a calibrator that mechanically adjusts its individual intensity on a scale from 5 to 100 percent. Piccolo Track colours: black or white.

Attached by simple magnetic contact to a track equipped with low voltage conductors, this minispot is extremely easy to install, position, move, and replace. This Piccolo minispot has a magnetic ball joint and provides high-efficiency precision lighting. It is particularly popular among commercial architects and stage designers for its high-precision, high-intensity luminous flux, elegant design, and small size. It offers fully flexible lighting and a wide choice of optical characteristics, colour temperatures, and finishes, and can therefore be installed in multiple configurations. OUTPUT / LUMENS