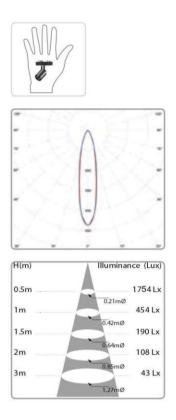

ontact to a track equipped with low voltage conductors, this minispot is extremely easy to install, position, move, and replace. This Piccolo minispot has a magnetic ball joint and provides high-efficiency precision lighting. It is particularly popular among commercial architects and stage designers for its high-precision, high-intensity luminous flux, elegant design, and small size. It offers fully flexible lighting and a wide choice of optical characteristics, colour temperatures, and finishes, and can therefore be installed in multiple configurations.







COLOUR RENDERING INDEX



STANDARDS, COMPLIANCE



POWER SUPPLY



# SPECIFICATIONS

Includes a calibrator that mechanically adjusts its individual intensity on a scale from 5 to 100 percent. Piccolo Track colours: black or white.





(mm)



Attached by simple magnetic contact to a track equipped with low voltage conductors, this minispot is extremely easy to install, position, move, and replace. This Piccolo minispot has a magnetic ball joint and provides high-efficiency precision lighting. It is particularly popular among commercial architects and stage designers for its high-precision, high-intensity luminous flux, elegant design, and small size. It offers fully flexible lighting and a wide choice of optical characteristics, colour temperatures, and finishes, and can therefore be installed in multiple configurations.



SPECIFICATIONS

Includes a calibrator that mechanically adjusts its individual intensity on a scale from 5 to 100 percent. Piccolo Track colours: black or white.







Attached by simple magneti